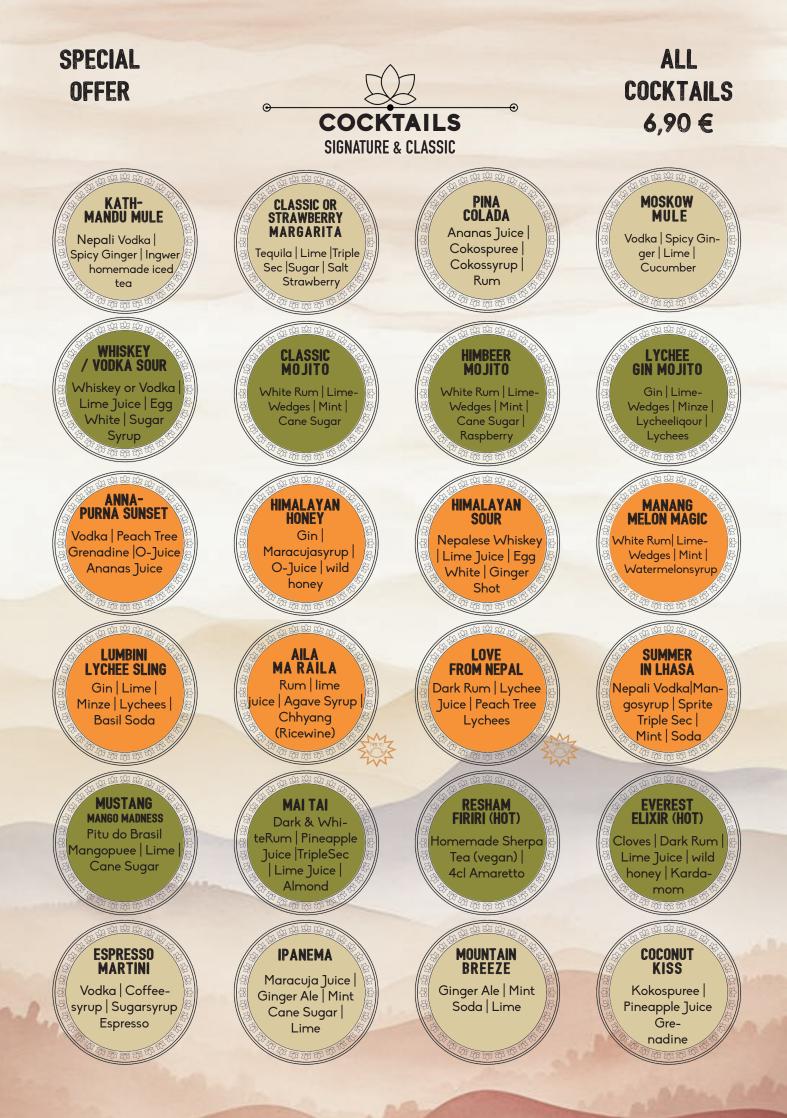

### LONGDRINKS 2

| <b>Campari</b> Soda / Orange                                            | 6,50 |
|-------------------------------------------------------------------------|------|
| Kuba Libre 1212                                                         | 6,50 |
| Vodka Limone 12                                                         | 6,50 |
| Whiskey Kola 1212                                                       | 6,50 |
| Gin Tonic (different gins available)                                    | 6,50 |
| Lychee & Love 11 12 13<br>Vodka, Lycheejuice, Sprite                    | 6,50 |
| Monkey Temple 12<br>Monkey47 Gin, Limetten, Sprite                      | 9,90 |
| Himalayan Salt Bae 212<br>Tequila, Pink Himalayan Salt, Pink Grapefruit | 6,50 |
| Vodka Energy                                                            | 6,50 |