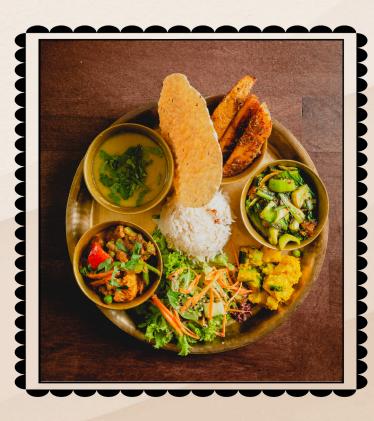

### DAAL BHAT THALI थाली THE NATIONAL DISH OF NEPAL

### 80. DAAL BHAT MASU FKEL

The Classic: Chicken Curry

Khasi Saag: Lamb and spinach stew cooked with Himalayan spices

Mustang Alu: Potato wedges seasoned with Szechuan pepper & Jimbu

Daal: Lentil soup – the staple food of the Himalayas

Served with: Papad, salad, rice, and Alu Achar: Potato-sesame salad

\_\_\_\_€19.9