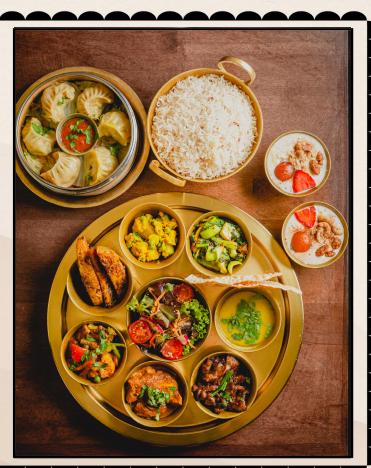

### THE MITHO CHA EXPERIENCE

3-Course Menu for 2 \_\_\_\_ €44.9

Starter Mixed Momo 2 pieces each of Vegan, Paneer, and Chicken Momos

Served with 2 different chutneys

Main Course Mitho Cha - Thali A curated selection of our Daal Bhat Thalis:

> Chicken Curry Khasi Saag Mustang Alu Chana Masala Vegetable Curry Daal Spinach

Served with salad, rice, and papadams

### Dessert Shikarni

2 small bowls of yogurt blended with cinnamon, cardamom, and cloves, topped with nuts and a Gulab Jamun

> \_\_\_\_ **€44.9** afl ekhh2g