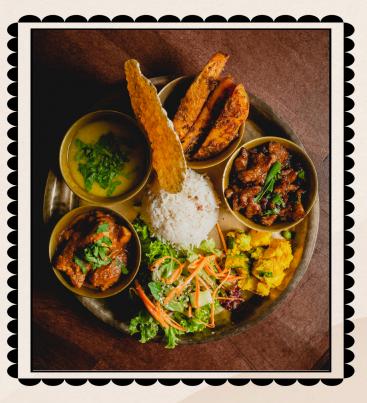

### DAAL BHAT THALI थाली THE NATIONAL DISH OF NEPAL

### 80. DAAL BHAT MASU FKEL

The Classic: Chicken Curry

Khasi Saag: Lamb and spinach stew cooked with Himalayan spices

Mustang Alu: Potato wedges seasoned with Szechuan pepper & Jimbu

Daal: Lentil soup – the staple food of the Himalayas

Served with: Papad, salad, rice, and Alu Achar: Potato-sesame salad

\_\_\_\_€19.9