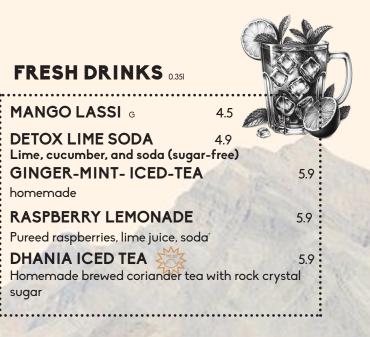

. Naturell / Classic Coca Cola 2.70 / 0.21 4.50 / 0.41 Cola 1212 / Cola Zero 129 / Fanta 2 11 12 13 / Sprite 12 **Thomas Henry** 2,70 / 0,21 | 4,50 / 0,41 Spicy Ginger 12 / Ginger Ale 122 / Bitter Lemon 311 12 Pink Grapefruit 12 2/ Tonic Water 3 11 12 Juice 2,70 / 0,21 4,50 / 0,41 Apple juice / orange juice / pineapple juice 1113 Fruchtsaftgetränke Guava 21213 / Lychee 11 1213 / Mango 1213 Nektare Maracuja Juice spritzer chose your jucie 2,70 / 0,21 4,50 / 0,41 **Rhubarb** spritzer 5.50 / 0.331 Basil Soda 11122 5,50 / 0,331 Rixdorfer Fassbrause 12 3,20 / 0,21 4,50 / 0,41

### CAFE

| Caffè Crema             | 3,40        |
|-------------------------|-------------|
| Espresso   doppio       | 2,40   3,40 |
| Cappuccino <sub>G</sub> | 3,90        |
| Milk coffee G           | 4,20        |



# SOFTDRINKS

### BEER (A)

| Berliner Kindl                                                                                                                                                                                                                                                                                                                                                                           | 3,80 / 0,31   4,90 / 0,51                                                          |
|---------------------------------------------------------------------------------------------------------------------------------------------------------------------------------------------------------------------------------------------------------------------------------------------------------------